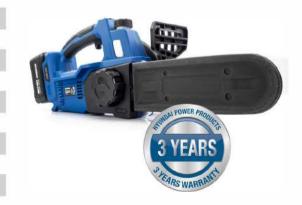

## **HYUNDAI HY2190**

## **CORDLESS CHAINSAW**

The HY2190 is A lightweight cordless chainsaw from Hyundai, forming part of our extensive 20V MAX Range of power tools and garden machinery. Powered by a 20V MAX lithium-ion 4 Amp-hour battery.