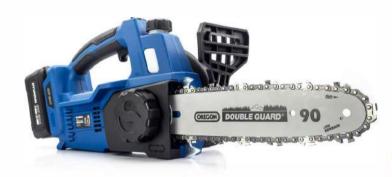

## **CORDLESS CHAINSAW**

The HY2190 is A lightweight cordless chainsaw from Hyundai, forming part of our extensive 20V MAX Range of power tools and garden machinery. Powered by a 20V MAX lithium-ion 4 Amp-hour battery.

| Sp | C | 90 | cif | ic | at | iO | n |
|----|---|----|-----|----|----|----|---|
| -  |   |    |     |    |    |    |   |

| Model                                    | HY2190      |
|------------------------------------------|-------------|
| Start Method                             | Battery     |
| Bar (inches)                             | 10          |
| Chain Lubrication                        | Automatic   |
| CHarging time (Mins Approx)              | 140         |
| Gross Weight (kg)                        | 4.49        |
| Handle Type                              | Soft Grip   |
| Voltage                                  | 20          |
| Fully Assembled Dimenions H x W x L (mm) | 200x200x560 |
| Net Weight (kg)                          | 3.26        |